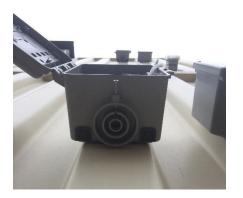

## Step 2

Punch a hole as shown, feed conduit through bottom, and plug into telecom box.