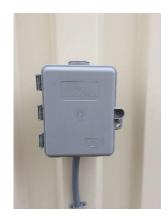

## Step 3

Connect cables to corresponding ports. Reattach the cap. Enjoy your Secure-Rite Building!