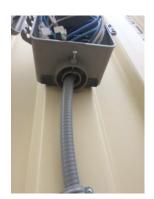

## Step 2

Punch a hole as shown, feed conduit through bottom, and plug into telecom box.