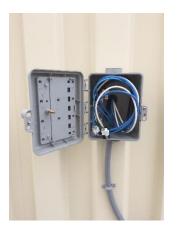

## Step 1

There is a telecommunications box on the exterior of your unit. Open the front cover with a blade screw driver

<u>Identify Cables:</u> Cable 1 – Telecom Cable 2 - Data

## Step 2

Punch a hole as shown, feed conduit through bottom, and plug into telecom box.

## Step 3

Connect cables to corresponding ports. Reattach the cap. Enjoy your Secure-Rite Building!