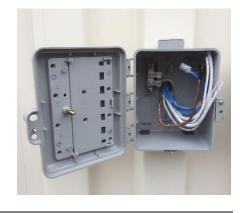

## Step 1

There is a telecommunications box on the exterior of your unit. Open the front cover with a blade screw driver

<u>Identify Cables:</u> Cable 1 – Telecom Cable 2 - Data

## Step 3

Connect cables to corresponding ports. Reattach the cap. Enjoy your Secure-Rite Building!